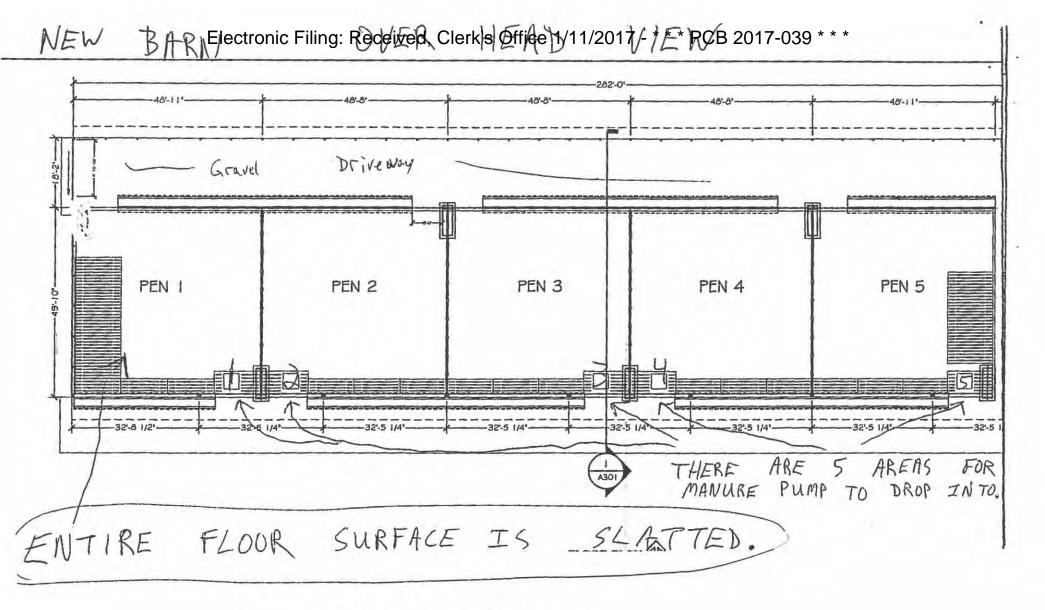

2. The facility's address is:

Lamoreux Farms
7012 Center Drive
Lenark, IL 61046

The proposed water pollution control facilities in this request are located in the NE ¼ of Section 33, T24N, R6E of the 4<sup>th</sup> PM in Carroll County, at the above street address, and consist of the following:

Two concrete manure pits (one approximately 40 ft. x 160 ft. x 10 ft. and the other approximately 48 ft. x 240 ft. x 12 ft.); the concrete slotted portion of the floor over the manure pit that capture and contain waste generated in the barns above; and a perimeter drainage tile (4" dia. and approximately 596 ft. in length) that is located around the footing of the 48 ft. x 240 ft. pit to prevent flotation of the manure pit.

The water pollution control facilities in this request include the following:

Lamoreux Farms 7012 Center Drive Lanark, IL 61046

NE 1/4 of Section 33, T24N, R6E of the 4th PM in Carroll County

The livestock waste handling facilities consist of two (2) concrete manure pits (approximately 40 ft, x 160 ft, x 10 ft. and 48 ft. x 240 ft. x 12 ft., respectively) and the concrete slotted portion of the floor over the manure pit that capture and contain waste generated in the barns above. A perimeter drainage tile (4" dia. and approximately 596 ft. in length) is located around the footing of the 48 ft. x 240 ft. pit to prevent flotation of the manure pit. The facility collects, transports and stores livestock waste prior to cropland application.