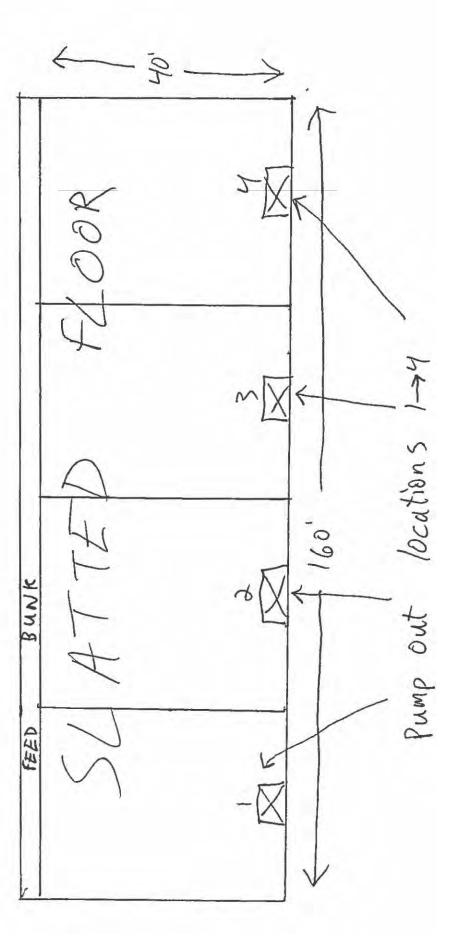

Two concrete manure pits (one approximately 40 ft. x 160 ft. x 10 ft. and the other approximately 48 ft. x 240 ft. x 12 ft.); the concrete slotted portion of the floor over the manure pit that capture and contain waste generated in the barns above; and a perimeter drainage tile (4" dia. and approximately 596 ft. in length) that is located around the footing of the 48 ft. x 240 ft. pit to prevent flotation of the manure pit.

The water pollution control facilities in this request include the following:

Lamoreux Farms 7012 Center Drive Lanark, IL 61046

NE 1/4 of Section 33, T24N, R6E of the 4th PM in Carroll County

The livestock waste handling facilities consist of two (2) concrete manure pits (approximately 40 ft, x 160 ft, x 10 ft. and 48 ft. x 240 ft. x 12 ft., respectively) and the concrete slotted portion of the floor over the manure pit that capture and contain waste generated in the barns above. A perimeter drainage tile (4" dia. and approximately 596 ft. in length) is located around the footing of the 48 ft. x 240 ft. pit to prevent flotation of the manure pit. The facility collects, transports and stores livestock waste prior to cropland application.