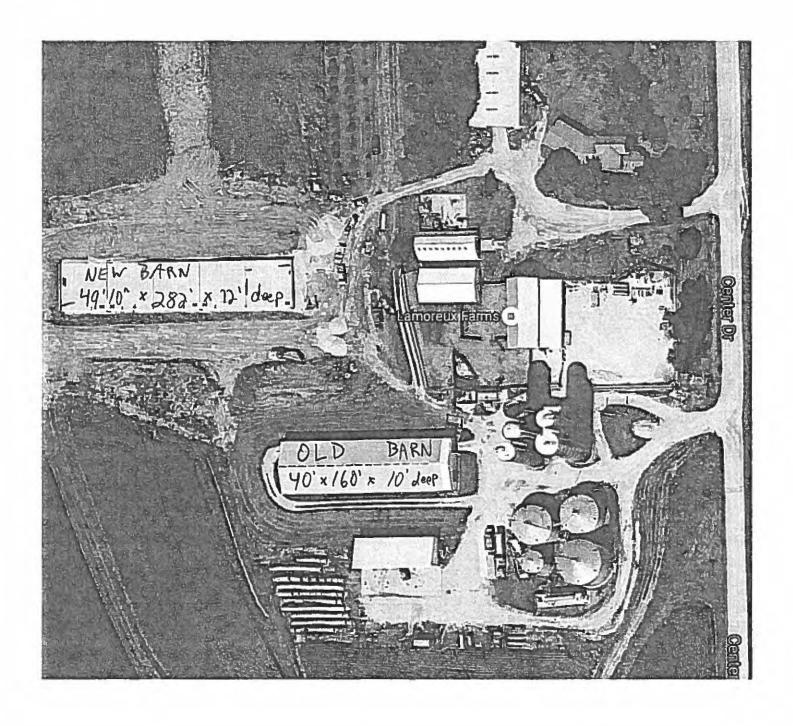

Two concrete manure pits (one approximately 40 ft. x 160 ft. x 10 ft. and the other approximately 48 ft. x 240 ft. x 12 ft.); the concrete slotted portion of the floor over the manure pit that capture and contain waste generated in the barns above; and a perimeter drainage tile (4" dia. and approximately 596 ft. in length) that is located around the footing of the 48 ft. x 240 ft. pit to prevent flotation of the manure pit.

The water pollution control facilities in this request include the following:

Lamoreux Farms 7012 Center Drive Lanark, IL 61046

NE 1/4 of Section 33, T24N, R6E of the 4th PM in Carroll County

The livestock waste handling facilities consist of two (2) concrete manure pits (approximately 40 ft, x 160 ft, x 10 ft. and 48 ft. x 240 ft. x 12 ft., respectively) and the concrete slotted portion of the floor over the manure pit that capture and contain waste generated in the barns above. A perimeter drainage tile (4" dia. and approximately 596 ft. in length) is located around the footing of the 48 ft. x 240 ft. pit to prevent flotation of the manure pit. The facility collects, transports and stores livestock waste prior to cropland application.