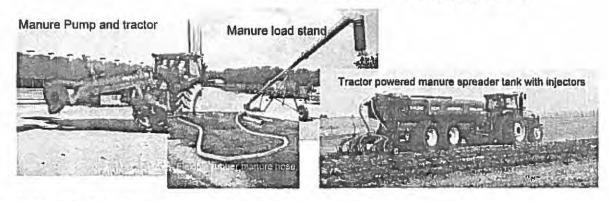

Two concrete manure pits (one approximately 40 ft. x 160 ft. x 10 ft. and the other approximately 48 ft. x 240 ft. x 12 ft.); the concrete slotted portion of the floor over the manure pit that capture and contain waste generated in the barns above; and a perimeter drainage tile (4" dia. and approximately 596 ft. in length) that is located around the footing of the 48 ft. x 240 ft. pit to prevent flotation of the manure pit.

These livestock waste management facilities are used to collect, transport and/or store livestock waste prior to cropland application, and are further described in Exhibit A.

THIS FILING IS SUBMITTED ON RECYCLED PAPER

The water pollution control facilities in this request include the following:

Lamoreux Farms 7012 Center Drive Lanark, IL 61046

NE 1/4 of Section 33, T24N, R6E of the 4th PM in Carroll County

The livestock waste handling facilities consist of two (2) concrete manure pits (approximately 40 ft, x 160 ft, x 10 ft. and 48 ft. x 240 ft. x 12 ft., respectively) and the concrete slotted portion of the floor over the manure pit that capture and contain waste generated in the barns above. A perimeter drainage tile (4" dia. and approximately 596 ft. in length) is located around the footing of the 48 ft. x 240 ft. pit to prevent flotation of the manure pit. The facility collects, transports and stores livestock waste prior to cropland application.